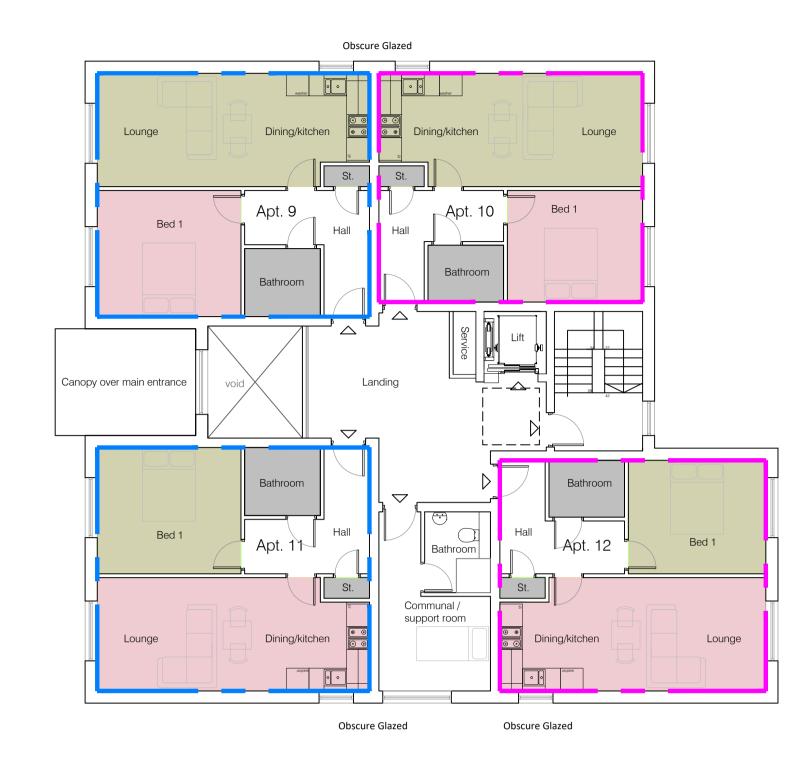

ground floor first floor second floor

Cartwright & Gross Ltd

Chartered Architects
The Golden Lion
Middle Hillgate
Stockport
SK1 3EH

0161 480 1119 www.cartwrightandgross.co.uk

Do not scale. Contractors must check all dimensions on site before preparing production drawings or commencing any work. This drawing and its design is the copyright of Cartwright and Gross Ltd and may not be reproduced in any form whatsoever without their prior express written consent.