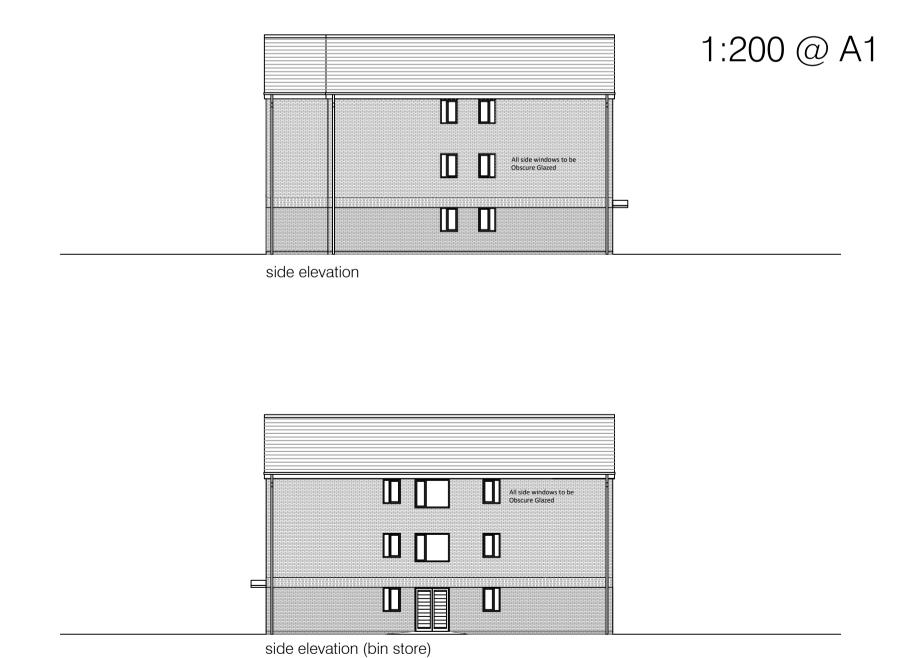

ground floor first floor second floor







Cartwright & Gross Ltd

Chartered Architects
The Golden Lion
Middle Hillgate
Stockport
SK1 3EH

0161 480 1119 www.cartwrightandgross.co.uk

Do not scale. Contractors must check all dimensions on site before preparing production drawings or commencing any work. This drawing and its design is the copyright of Cartwright and Gross Ltd and may not be reproduced in any form whatsoever without their prior express written consent.

RevisionDateRevision noteA21.12.2020For PlanningB29.04.2021Minor amendments - roof height reduced.

05.04.2021



Project:
SPRING GARDENS, HYDE

Title:
Proposed Plans & Elevations

Drawing number: | Issue:
864/200 | B

Homes for Life

Scale :
1:100 @ A1

Date :
22.10.2020

CAD Ref :
PL01

Drawn by :
TRP