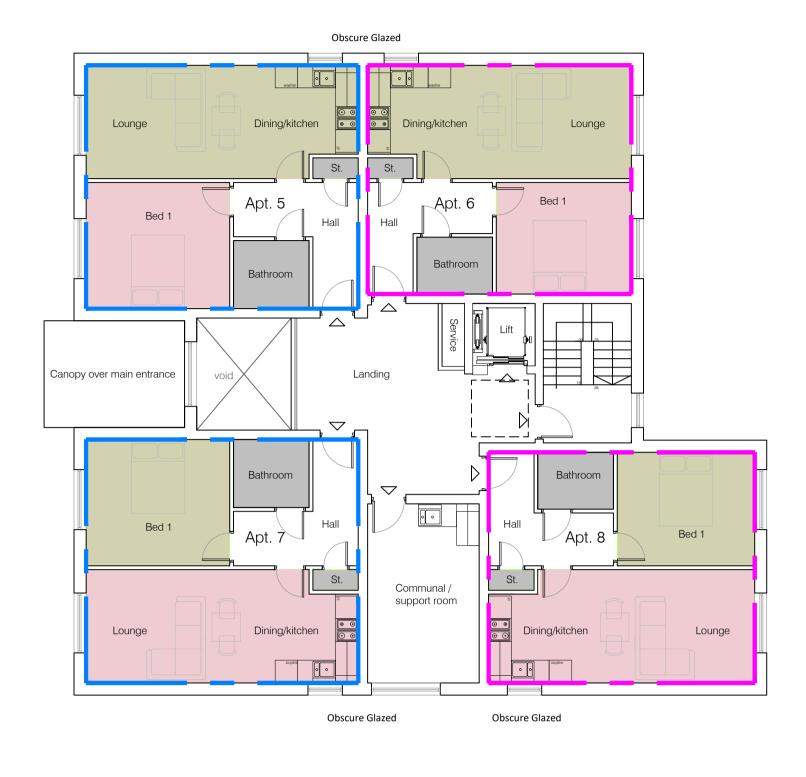

ground floor first floor second floor

Cartwright & Gross Ltd

Chartered Architects
The Golden Lion
Middle Hillgate
Stockport
SK1 3EH

0161 480 1119 www.cartwrightandgross.co.uk

Do not scale. Contractors must check all dimensions on site before preparing production drawings or commencing any work. This drawing and its design is the copyright of Cartwright and Gross Ltd and may not be reproduced in any form whatsoever without their prior express written consent.