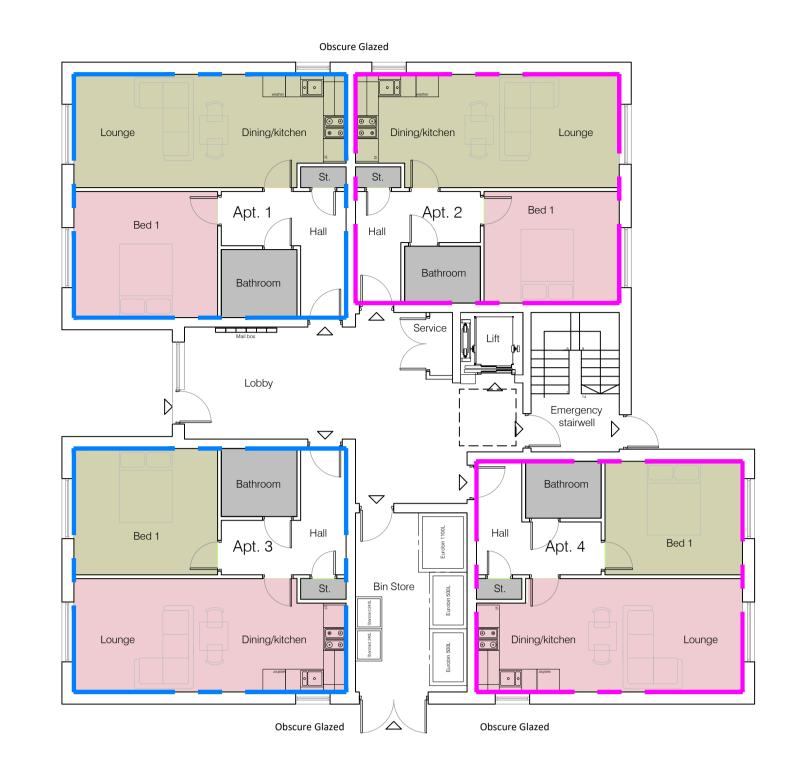

ground floor first floor second floor

Cartwright & Gross Ltd

Chartered Architects
The Golden Lion
Middle Hillgate
Stockport
SK1 3EH

0161 480 1119 www.cartwrightandgross.co.uk

Do not scale. Contractors must check all dimensions on site before preparing production drawings or commencing any work. This drawing and its design is the copyright of Cartwright and Gross Ltd and may not be reproduced in any form whatsoever without their prior express written consent.