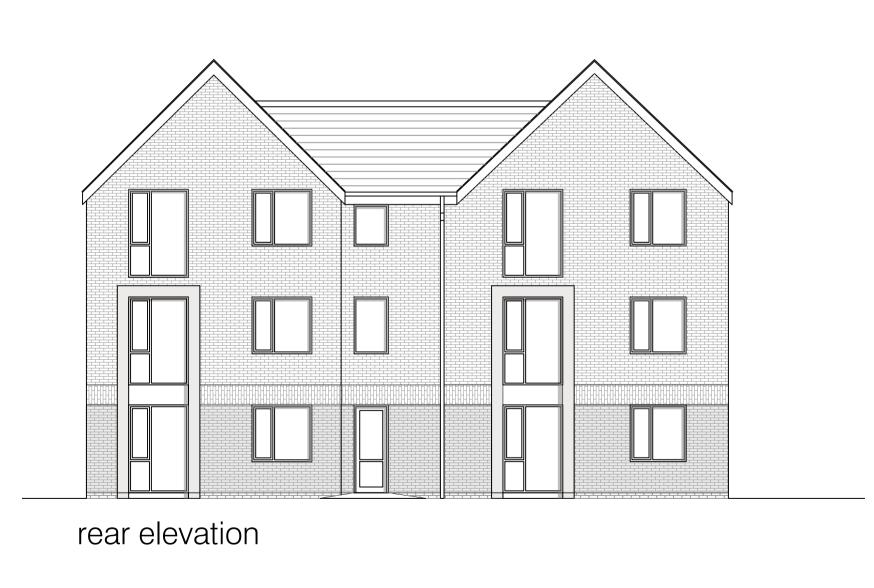

ground floor first floor second floor







Cartwright & Gross Ltd

Chartered Architects
The Golden Lion
Middle Hillgate
Stockport
SK1 3EH

0161 480 1119 www.cartwrightandgross.co.uk

Do not scale. Contractors must check all dimensions on site before preparing production drawings or commencing any work. This drawing and its design is the copyright of Cartwright and Gross Ltd and may not be reproduced in any form whatsoever without their prior express written consent.

RevisionDateRevision noteA21.12.2020For PlanningB29.04.2021Minor amendments - roof height reduced.

05.04.2021



Project:
SPRING GARDENS, HYDE

Title:
Proposed Plans & Elevations

Drawing number: | Issue:
864/200 | B

Homes for Life

Scale :
1:100 @ A1

Date :
22.10.2020

CAD Ref :
PL01

Drawn by :
TRP